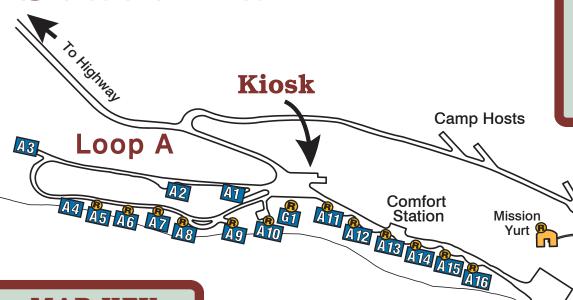

### **MAP KEY**

- **Reservable Site**
- Campsite with **Electricity**
- **Campsite without Electricity**
- **Yurt**
- Accessible Site