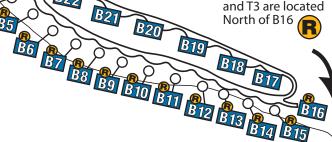

### **MAP KEY**

- **Reservable Site**
- Campsite with **Electricity**
- **Campsite without Electricity**
- **Yurt**
- Accessible Site

Walk-in Sites T1. T2 and T3 are located North of B16